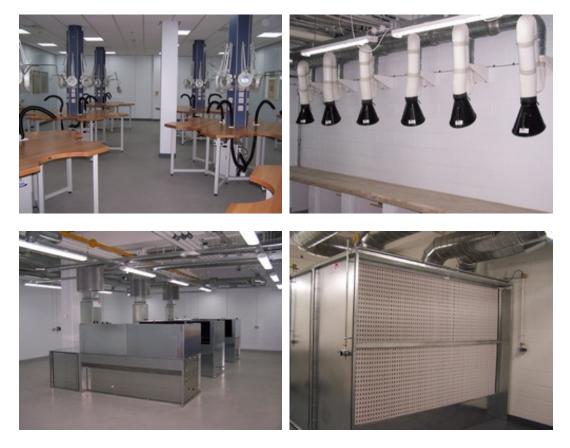

## Case Study

Total Extraction Solutions Ltd were approached to provide a full turnkey operation for a major university in the U.K. The contract had a total value of £320,000 and involved a number of differing processes.

Processes involved soldering, brazing, welding, polishing, wood working and paint spraying for which a number of different solutions were required to ensure that students and staff were able to operate effectively under safe conditions.